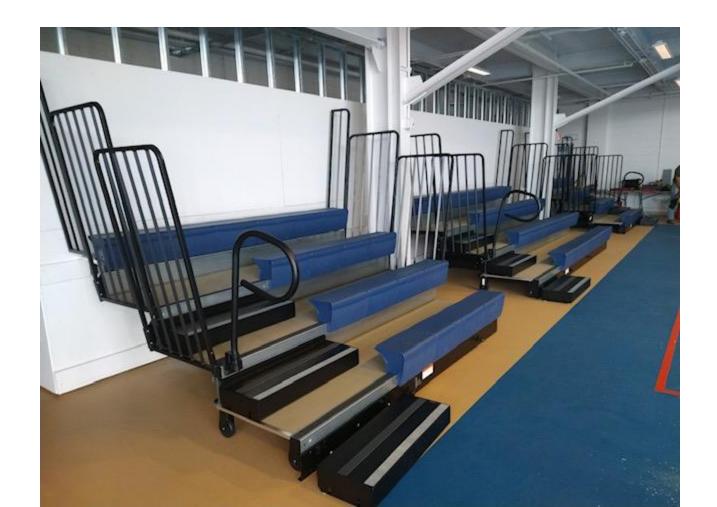

## Berkshire Family YMCA Pittsfield, MA

Berkshire Family YMCA wanted to add telescopic gymnasium seating to their basketball area but due to the columns in the gym as well as the age of the building they were concerned it was not possible. Corbin Seating was able to partner with Irwin Seating Company and Skanska USA Building to design telescopic seating that would work in the space as well as distribute the weight of the bleachers as not to stress the floor. The refurbished gym now houses four (4) telescopic seating assemblies, with manual operation.