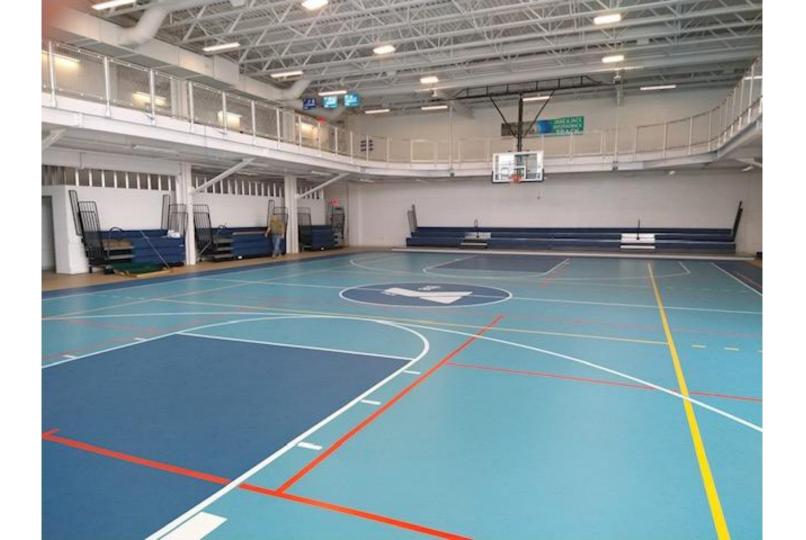

## Berkshire Family YMCA Pittsfield, MA

Berkshire Family YMCA wanted to add telescopic gymnasium seating to their basketball area but due to the columns in the gym as well as the age of the building they were concerned it was not possible. Corbin Seating was able to partner with Irwin Seating Company and Skanska USA Building to design telescopic seating that would work in the space as well as distribute the weight of the bleachers as not to stress the floor. The refurbished gym now houses four (4) telescopic seating assemblies, with manual operation.