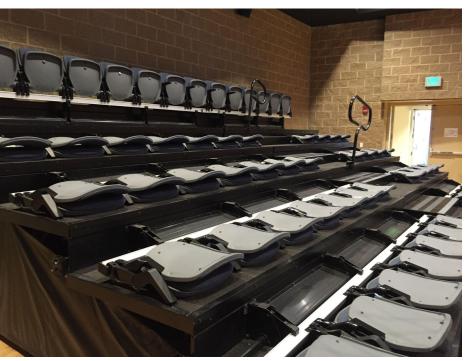

#### St. Sebastian's School

Needham, MA

Corbin Seating Company furnished and installed Irwin Seating Company VersaTract Telescopic Chair Platforms with Integra Chairs in the wrestling room and gymnasium Telescopic Seating with 12" rise, all power operated in the new school addition.

Seating Capacity: 341 Completed: October, 2018

Contact: Robert Olson, Architect, Robert Olson Associates