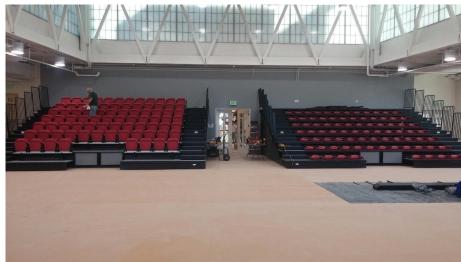

#### St. Sebastian's School

Needham, MA

Corbin Seating Company furnished and installed Irwin Seating Company VersaTract Telescopic Chair Platforms with Integra Chairs in the wrestling room and gymnasium Telescopic Seating with 12" rise, all power operated in the new school addition.

Seating Capacity: 341 Completed: October, 2018

Contact: Robert Olson, Architect, Robert Olson Associates