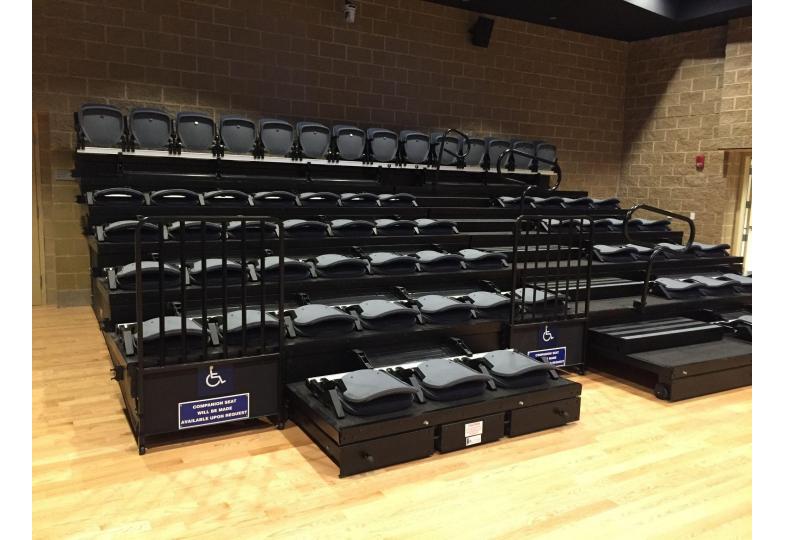

## American School for the Deaf

West Hartford, CT

Corbin Seating furnished and installed Irwin Seating Company VersaTract Telescopic Chair Platform with upholstered Integra Chairs and carpeted decking.

Seating Capacity: 233 Completed: May 2018 Contact: Rodolfo Garcia, Architect, Clohessy, Harris & Kaiser