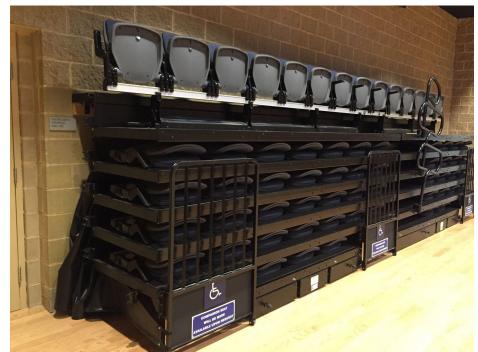

## American School for the Deaf

West Hartford, CT

Corbin Seating furnished and installed Irwin Seating Company VersaTract Telescopic Chair Platform with upholstered Integra Chairs and carpeted decking.

Seating Capacity: 233 Completed: May 2018 Contact: Rodolfo Garcia, Architect, Clohessy, Harris & Kaiser