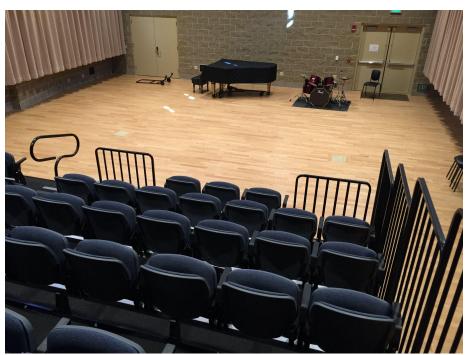

## **Nantucket Dreamland Theater**

Nantucket, MA

Corbin Seating Company furnished and installed Irwin Seating Company premium VersaDeck Telescopic Chair Platform with nosemount Marquee Auditorium Chairs, power operated.

Seating Capacity: 30 Completed: January, 2018 Contact: Joe Hale, Executive Director, Dreamland Theater