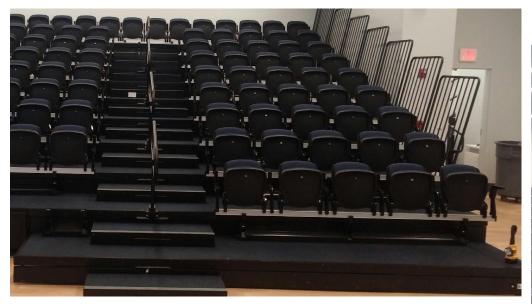

#### Trinity College New Rehearsal Hall

Hartford, CT

Corbin Seating Company provided and installed power operated Irwin Seating Company Telescopic Chair Platform with upholstered Integra Chairs, power operated.

Seating Capacity: 66 Completed: January, 2016

Contact: Wayne Czarnecki, P.M., Enterprise Builders Jesse Riley, Trinity College - Production Operations