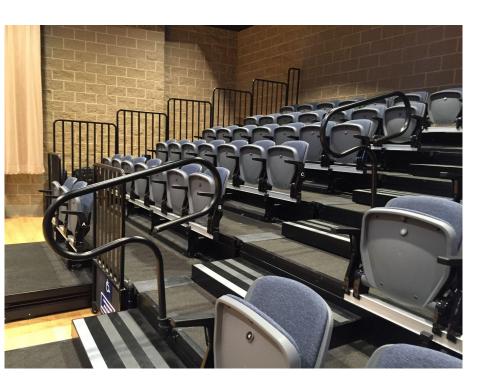

#### Trinity College New Rehearsal Hall

Hartford, CT

Corbin Seating Company provided and installed power operated Irwin Seating Company Telescopic Chair Platform with upholstered Integra Chairs, power operated.

Seating Capacity: 66 Completed: January, 2016

Contact: Wayne Czarnecki, P.M., Enterprise Builders Jesse Riley, Trinity College - Production Operations