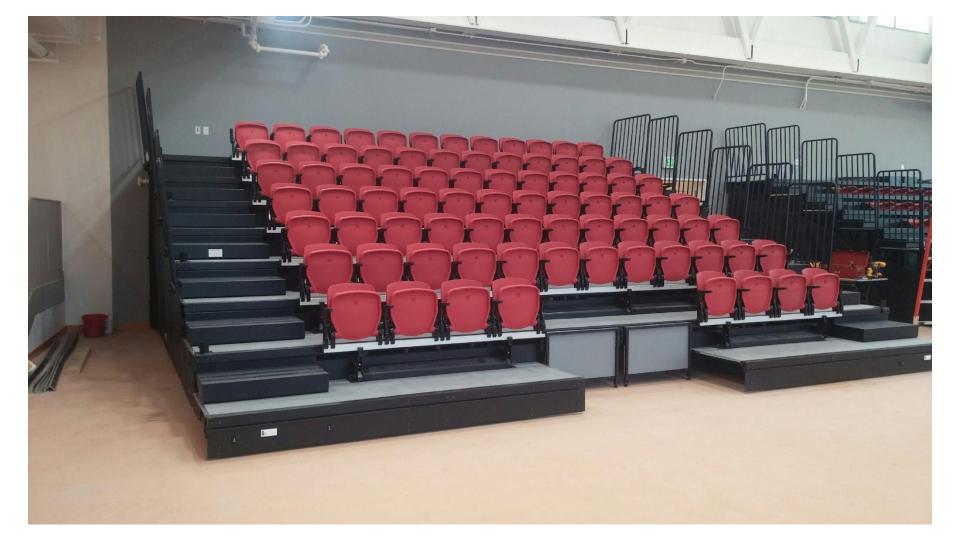

## American School for the Deaf

West Hartford, CT

Corbin Seating furnished and installed Irwin Seating Company VersaTract Telescopic Chair Platform with upholstered Integra Chairs and carpeted decking.

Seating Capacity: 233 Completed: May 2018 Contact: Rodolfo Garcia, Architect, Clohessy, Harris & Kaiser