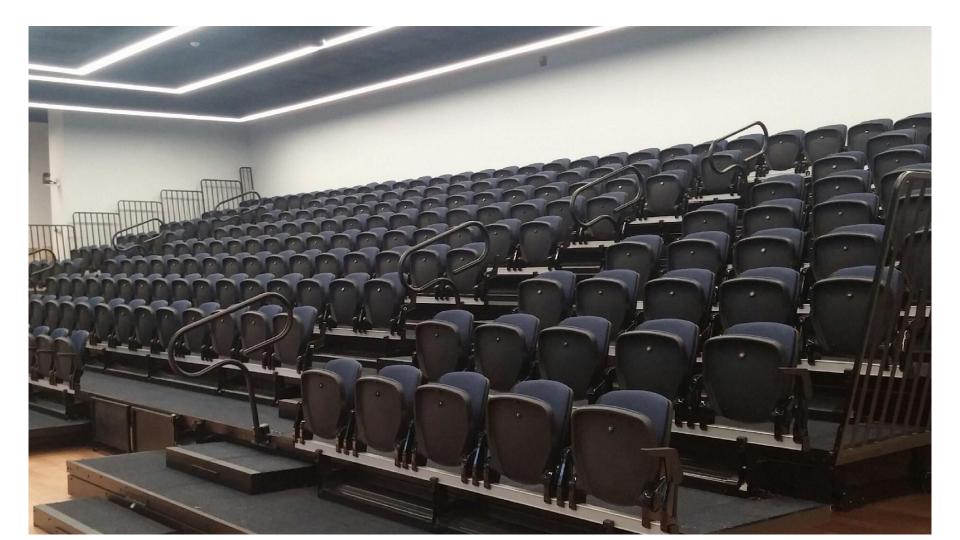

#### St. Sebastian's School

Needham, MA

Corbin Seating Company furnished and installed Irwin Seating Company VersaTract Telescopic Chair Platforms with Integra Chairs in the wrestling room and gymnasium Telescopic Seating with 12" rise, all power operated in the new school addition.

Seating Capacity: 341 Completed: October, 2018

Contact: Robert Olson, Architect, Robert Olson Associates