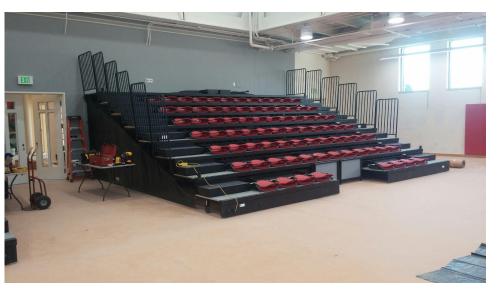

## American School for the Deaf

West Hartford, CT

Corbin Seating furnished and installed Irwin Seating Company VersaTract Telescopic Chair Platform with upholstered Integra Chairs and carpeted decking.

Seating Capacity: 233 Completed: May 2018 Contact: Rodolfo Garcia, Architect, Clohessy, Harris & Kaiser